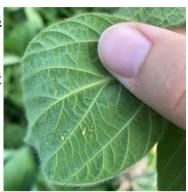

There have not been many flights coming into the Southwest, but Northwest NY continues to receive significant flights, which are counts over 15. Late-planted corn should be scouted for BCW until V6.

Soybean aphids are feeding on soybean plants. Be sure to scout your fields! Remember, the threshold for aphids is 250/plant.